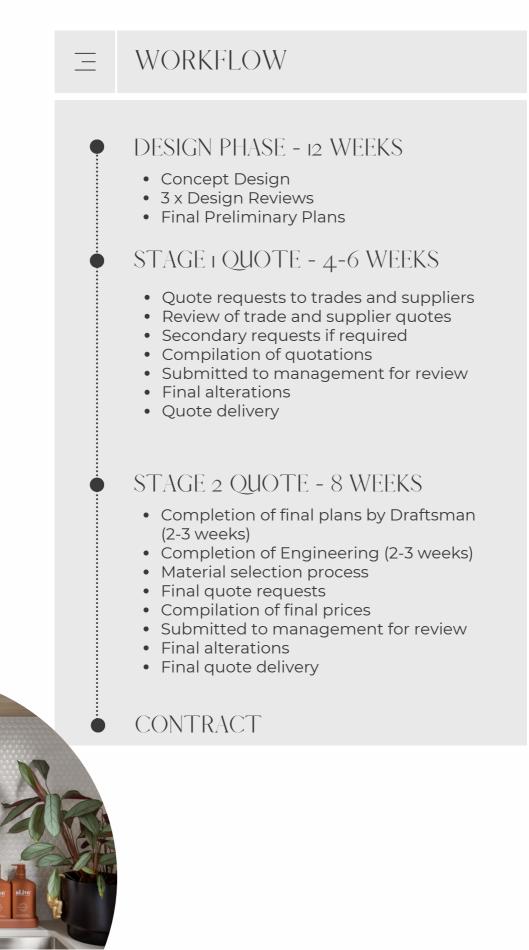

## EXPECTED TIMEFRAMES

Our team will always work to over-deliver and provide services in an exceptional timeframe. The below timeframes indicate a maximum potential period of work and may well be in excess of actual timeframes: